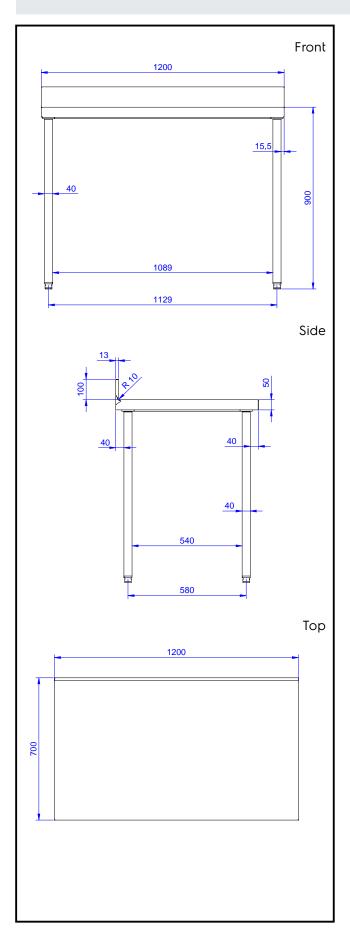

#### **Key Information:**

Drawer combinations - No. 400 mm drawers

133055 (TG1210EN) Drawer combinations -No.600 mm drawers 1

External dimensions,

Width: 1200 mm

External dimensions,

700 mm Depth:

External dimensions,

900 mm Height:

100 mm

13 mm

Upstand Dimensions,

Height: Upstand Dimensions,

Depth:

Upstand Dimensions,

Radius: R=10 Worktop thickness: 50 mm Net weight: 40 kg