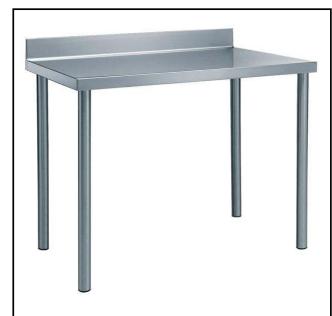

#### Item No.

The 50mm high worktop in 304 AISI stainless steel, 1,5mm in thickness, has anti-drip edges and welded corners. Under-top reinforcement bars in 304 AISI stainless steel. Integral rear upstand, h=100mm, with 10mm radius. Round section legs and feet in 304 AISI stainless steel, 50mm in diameter. Height-adjustable feet (+0-50mm).

#### Construction

- 100 mm upstand with 10 mm radioused corner and 13 mm deep, designed to be used against a wall.
- Worktop with 50 mm high profile, in s/s Scotch Brite finishing, 15/10 in thickness with anti-drip edges and welded corners.
- Round section legs with feet in 304 AISI stainless steel, 50 mm in diameter, adjustable in height by +0/-40 mm.
- Delivered in knock-down package.
- Wide range of taps are available to suit every need.
- Heavy duty construction entirely in AISI 304 stainless steel to offer maximum durability.